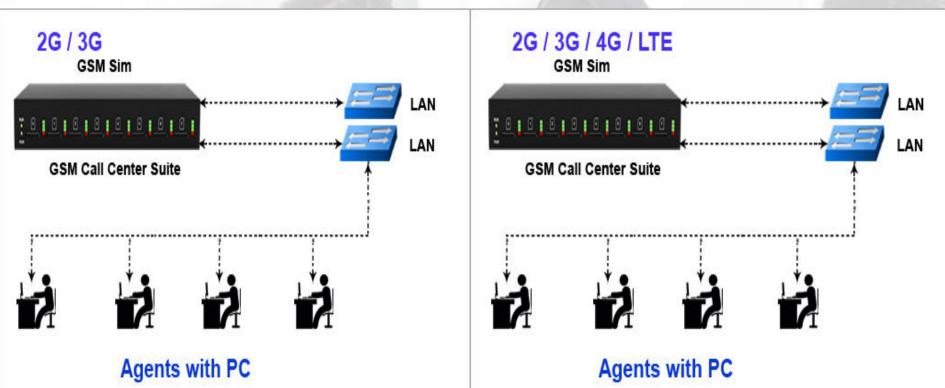

## **CONNECTIVITY DIAGRAM**

## MULTIPLE SIP CONNECTIVITY

The system is capable of multiple trunk setup like inbuilt SIP trunk for international/domestic trunk connectivity through CTI or GSM gateway.