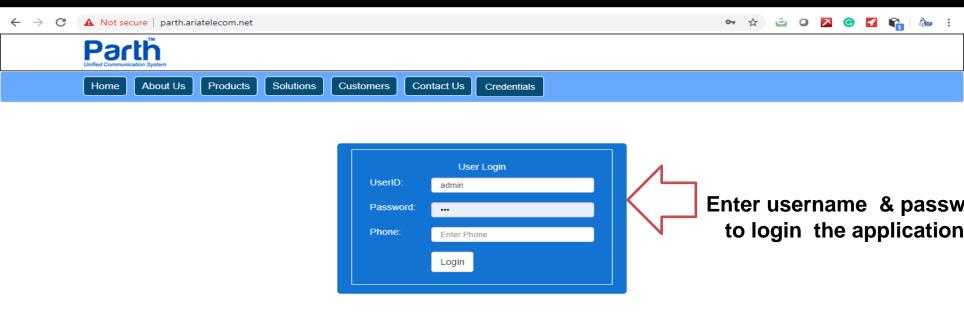

## ARIA PARTH GSM CALL CENTRE SUITE

Aria Telecom Solutions Pvt. Ltd.

(CMMI Level 3 Certified)













It can make the Call Centre Technology available in budget.



## MULTIPLE SIP CONNECTIVITY

The system is capable of multiple trunk setup like inbuilt SIP trunk for international/domestic trunk connectivity through CTI or GSM gateway.

## **CONNECTIVITY DIAGRAM**





### IMPORTANT HIGHLIGHTS

**GUI Agent Panel Admin/ Supervisor Panel GSM Ports 120 GB SSD** Predictive / Preview Dialling/ OBD IVR **Basic IVR** 100% Conversation Recording









### **AGENT LOGIN**



### HOME SCREEN



# ADMIN PANEL



### **ADMIN LOGIN**



### **DASHBOARD**



#### LIVE MONITORING



### MIS REPORTS





## BENEFIT