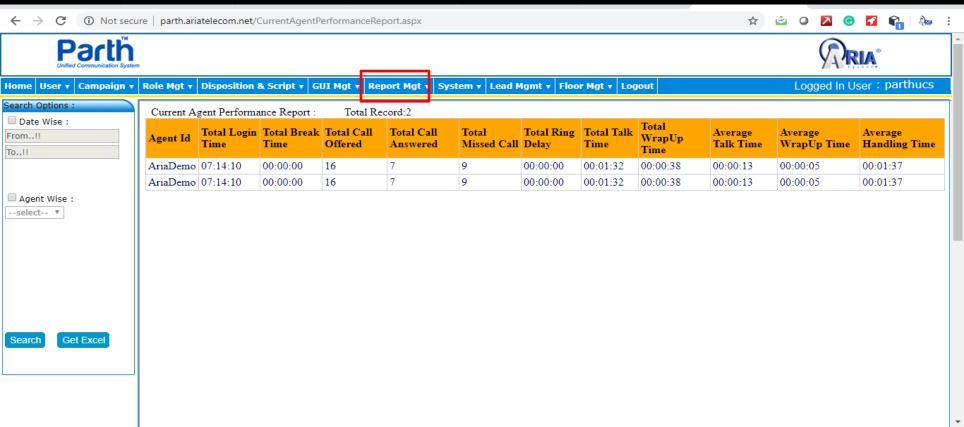

## ARIA PARTH GSM CALL CENTRE SUITE

Aria Telecom Solutions Pvt. Ltd.

(CMMI Level 3 Certified)













It can make the Call Centre Technology available in budget.



## MULTIPLE SIP CONNECTIVITY

The system is capable of multiple trunk setup like inbuilt SIP trunk for international/domestic trunk connectivity through CTI or GSM gateway.

## **CONNECTIVITY DIAGRAM**





### IMPORTANT HIGHLIGHTS

**GUI Agent Panel Admin/ Supervisor Panel GSM Ports 120 GB SSD** Predictive / Preview Dialling/ OBD IVR **Basic IVR** 100% Conversation Recording









### **AGENT LOGIN**



### HOME SCREEN



# ADMIN PANEL



### **ADMIN LOGIN**



### **DASHBOARD**



#### LIVE MONITORING



### MIS REPORTS





## BENEFIT