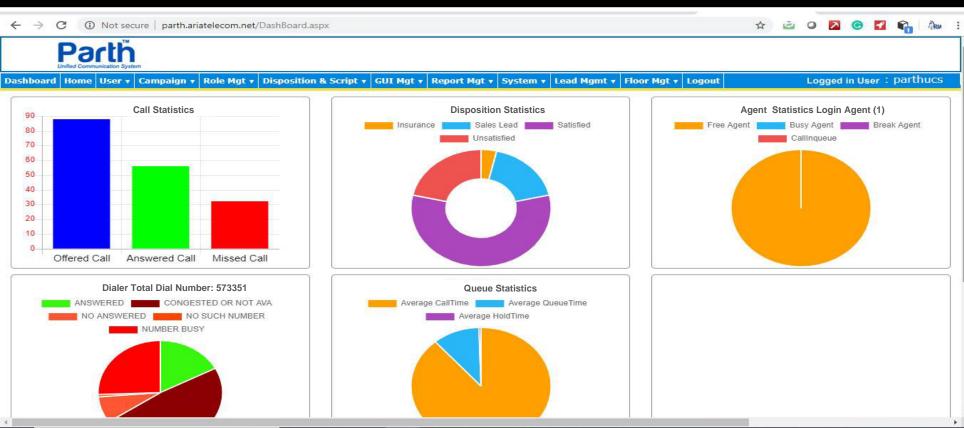

## ARIA PARTH GSM CALL CENTRE SUITE

Aria Telecom Solutions Pvt. Ltd.

(CMMI Level 3 Certified)













It can make the Call Centre Technology available in budget.



## MULTIPLE SIP CONNECTIVITY

The system is capable of multiple trunk setup like inbuilt SIP trunk for international/domestic trunk connectivity through CTI or GSM gateway.

## **CONNECTIVITY DIAGRAM**





### IMPORTANT HIGHLIGHTS

**GUI Agent Panel Admin/ Supervisor Panel GSM Ports 120 GB SSD** Predictive / Preview Dialling/ OBD IVR **Basic IVR** 100% Conversation Recording









### **AGENT LOGIN**



### HOME SCREEN



# ADMIN PANEL



### **ADMIN LOGIN**



### **DASHBOARD**



#### LIVE MONITORING



### MIS REPORTS





## BENEFIT