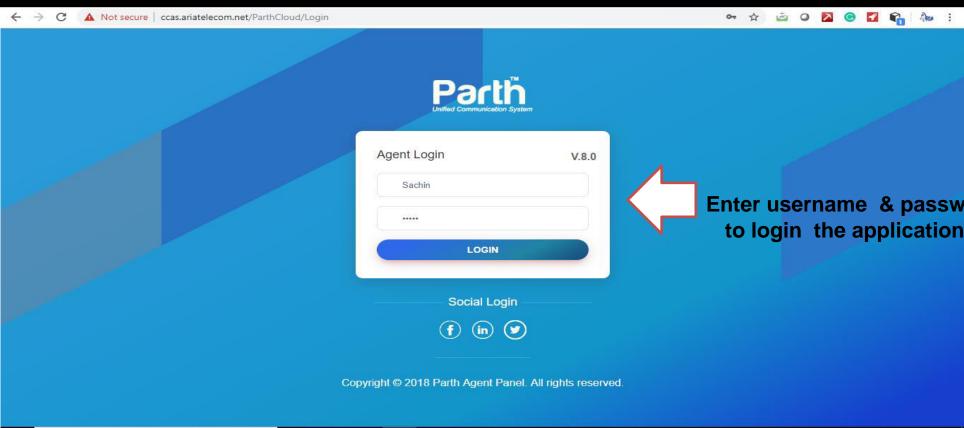

## ARIA PARTH GSM CALL CENTRE SUITE

Aria Telecom Solutions Pvt. Ltd.

(CMMI Level 3 Certified)













It can make the Call Centre Technology available in budget.



## MULTIPLE SIP CONNECTIVITY

The system is capable of multiple trunk setup like inbuilt SIP trunk for international/domestic trunk connectivity through CTI or GSM gateway.

## **CONNECTIVITY DIAGRAM**





### IMPORTANT HIGHLIGHTS

**GUI Agent Panel Admin/ Supervisor Panel GSM Ports 120 GB SSD** Predictive / Preview Dialling/ OBD IVR **Basic IVR** 100% Conversation Recording









### **AGENT LOGIN**



### HOME SCREEN



# ADMIN PANEL



### **ADMIN LOGIN**



### **DASHBOARD**



#### LIVE MONITORING



### MIS REPORTS





## BENEFIT