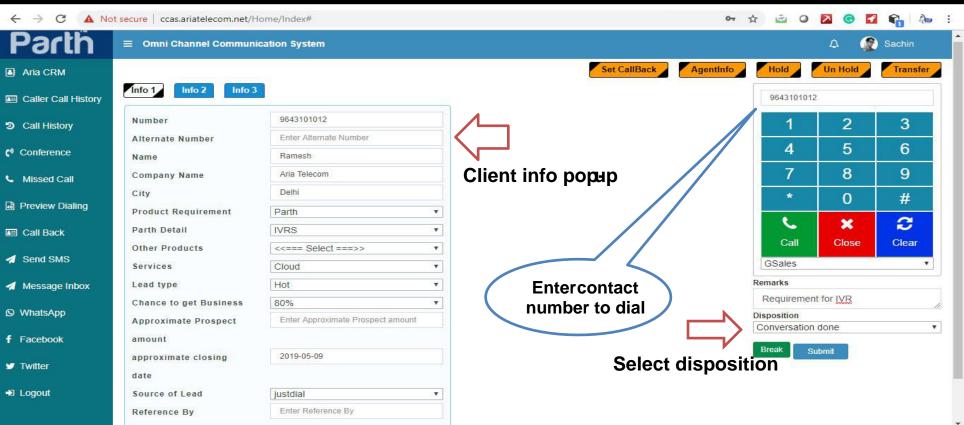

## ARIA PARTH GSM CALL CENTRE SUITE

Aria Telecom Solutions Pvt. Ltd.

(CMMI Level 3 Certified)













It can make the Call Centre Technology available in budget.



## MULTIPLE SIP CONNECTIVITY

The system is capable of multiple trunk setup like inbuilt SIP trunk for international/domestic trunk connectivity through CTI or GSM gateway.

## **CONNECTIVITY DIAGRAM**





### IMPORTANT HIGHLIGHTS

**GUI Agent Panel Admin/ Supervisor Panel GSM Ports 120 GB SSD** Predictive / Preview Dialling/ OBD IVR **Basic IVR** 100% Conversation Recording









### **AGENT LOGIN**



### HOME SCREEN



# ADMIN PANEL



### **ADMIN LOGIN**



### **DASHBOARD**



#### LIVE MONITORING



### MIS REPORTS





## BENEFIT